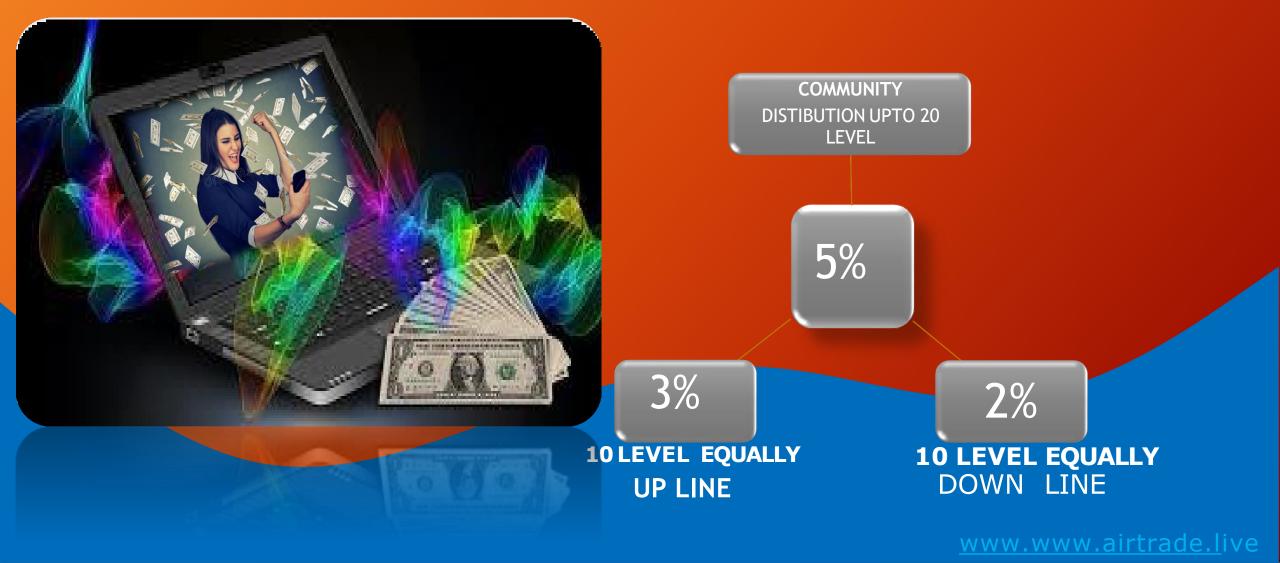

| 3                                  |
| 4       | \$240,100                   | 2%                    | \$4,802                      | 4                                  |
| 5       | \$1,680,700                 | 1%                    | \$16,807                     | 4                                  |
| 6-11    | \$11,764,900                | 0.5%                  | \$58,825                     | 5                                  |
| 12 -13  | \$82,354,300                | 0.50%                 | \$411,772                    | 6                                  |
| 14 - 15 | \$576,480,100               | 0.50%                 | \$2,882,401                  | 7                                  |



## **5- COMMUNITY INCOME**

#### COMMUNITY BONUS FROM WITHDRAWL'S 5%



### 7. RANK & REWARD BONUS



| S.NO | MATRIX TEAM | TEAM SIZE | TIMING        | RANK     | REWARD  |
|------|-------------|-----------|---------------|----------|---------|
| 1    | 4           | 10        | 3 DAYS        | BRONZE   | \$10    |
| 2    | 16          | 40        | 10 DAYS       | SILVER   | \$30    |
| 3    | 64          | 125       | NO TIME LIMIT | GOLD     | \$100   |
| 4    | 256         | 500       | -             | PLATINUM | \$250   |
| 5    | 1024        | 4000      | -             | TITANIUM | \$1000  |
| 6    | 4096        | 10000     | -             | DIAMOND  | \$2500  |
| 7    | 16384       | 40000     | -             | CROWN    | \$10000 |
| 8    | 65536       | 200000    | -             | KING     | \$50000 |



## TERMS & CONDATIONS

**IDACTVATE WITH BNB/B